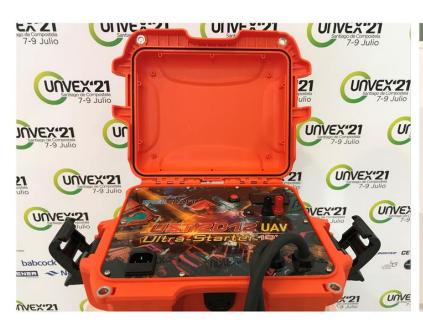

## **ENGINE STARTER & BATTERY CHARGER**

ENERCRAFT is pleased to announce
the recent product release of its
brand-new UST-2012UAV,
which is the most compact
Engine Starter + Battery Charger unit,
specifically developed to be used in most
types of UAVs!

With the UST-2012UAV, our Ultra-Starter family keeps on growing, and our Diversification Plan has definitely started!

UST - 2012UAV 12 VDC - 20Ah@10h 1500 Amp. Max Peak

28VDC - 35 Amp

**GPU Lite 70** 

28VDC - 70 Amp

#### UST-2012*UAV*

12.0 VDC - 1500 Max Amp. / Peak GPU Mode = 7 Amps