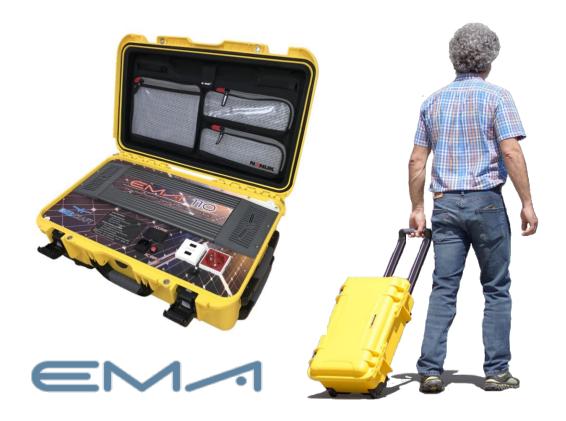

#### MEET EMA, OUR ENERGY MOBILE ASSISTANT

**EMA** is an innovaÈve energy storage equipment developed by **ENERCRAFT**, designed to provide its users with total autonomy and freedom, in order to accomplish any task that requires access to an energy source, regardless of their locaÈon.

EMA is a completely portable energy assistance equipment, and it was conceived with the purpose of offering a clean alternaève to those obsolete generators that require fossil fuels for their operaèon, and which cause emissions, noise and odors.

#### **ENERGY MOBILE ASSISTANT - PORTFOLIO**

**EMA 104** 

1kWh - LiFeMnPO4 400W Nom - 600W Peak

**EMA 110** 

1kWh - LiFeMnPO4 1000W Nom - 1500W Peak

**EMA 112** 

1kWh - LiFeMnPO4 1200W Nom - 1800W Peak LIGHT
HANDY
MULTITASK