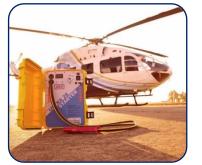

**GPU Lite 130** 

28VDC - 130 Amp

**GPU Lite 250** 

28VDC - 250 Amp

**GPU Lite 250R** 

28VDC - 250 Amp

**GPU Lite 500** 

The GPU Lite family are devices developed by **ENERCRAFT** to allow energy supply for a long time, mainly for maintenance or operational purposes, working as a continuous service power source.

The GPU Lite family has been developed and tested by our technicians and engineers, to offer the latest technology in energy management and supply.

28VDC - 500 Amp