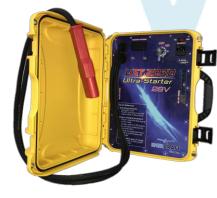

#### **OUR ULTRA - STARTER FAMILY**

ULTRA - STARTER is a device developed by **ENERCRAFT** to improve the engine start of UAVs, airplanes or helicopters, providing clean energy and a more efficient start, extending the life of the engine and being capable of operating in any weather and environmental condition.

The ULTRA - STARTER was developed by our technicians and engineers, to offer the latest technology in energy storage, combining the best of the Lithium batteries and the best of the Ultracapacitors.