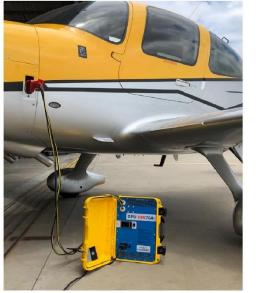

**GPU Lite 130** 

28VDC - 130 Amp

**GPU Lite 250** 

28VDC - 250 Amp

**GPU Lite 250R** 

28VDC - 250 Amp

**GPU Lite 500** 

The GPU Lite family are devices developed by **ENERCRAFT** to allow energy supply for a long time, mainly for maintenance or operational purposes, working as a continuous service power source.