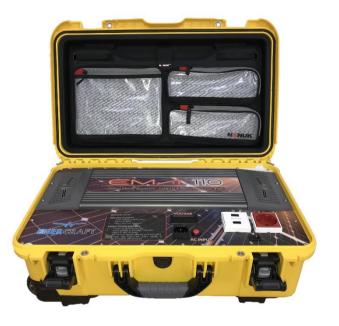

#### **ENERGY MOBILE ASSISTANT - PORTFOLIO**

**EMA 104** 

1kWh - LiFeMnPO4 400W Nom - 600W Peak

**EMA 110** 

1kWh - LiFeMnPO4 1000W Nom - 1500W Peak

**EMA 112** 

1kWh - LiFeMnPO4 1200W Nom - 1800W Peak LIGHT
HANDY
MULTITASK