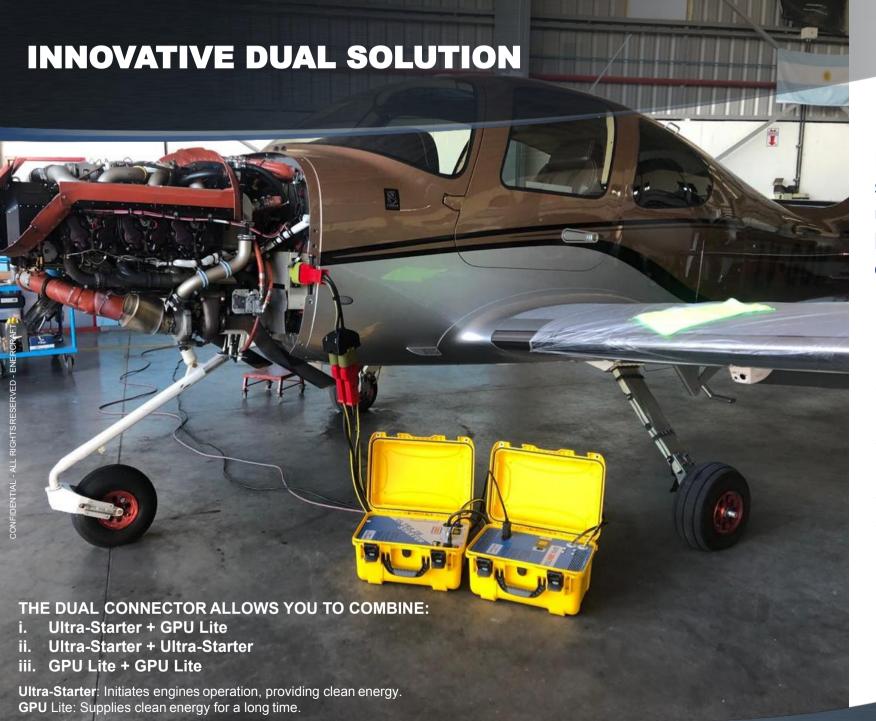

#### **UST-4030**

28.5 VDC - 2600 Max Amp. / Peak GPU Mode = 10 Amps

**ENERCRAFT** is pleased to report the success of the final testing of a unique Dual Solution, combining the best of our Ultra-Starters and the best of our GPUs Lite.

#### **READY FOR ORDER!**

- ✓ A unique dual connector (2 x 3 PIN NATO AN2551).
- ✓ Two separate and easily portable ENERCRAFT units.
- ✓ Use them together, or individually.
- Optimize you Ground Support Operations, minimizing costs.