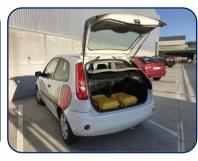

#### MEET EMA, OUR ENERGY MOBILE ASSISTANT

**EMA** is an innovaÈve energy storage equipment developed by **ENERCRAFT**, designed to provide its users with total autonomy and freedom, in order to accomplish any task that requires access to an energy source, regardless of their locaÈon.

EMA is a completely portable energy assistance equipment, and it was conceived with the purpose of offering a clean alternaève to those obsolete generators that require fossil fuels for their operaèon, and which cause emissions, noise and odors.