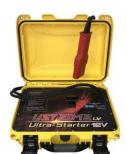

## **ENGINE STARTER & BATTERY CHARGER**

ENERCRAFT is pleased to announce
the recent product release of its
brand-new UST-2012UAV,
which is the most compact
Engine Starter + Battery Charger unit,
specifically developed to be used in most
types of UAVs!

With the UST-2012UAV, our Ultra-Starter family keeps on growing, and our Diversification Plan has definitely started!

UST - 2012UAV 12 VDC - 20Ah@10h 1500 Amp. Max Peak

28VDC - 35 Amp

**GPU Lite 70** 

28VDC - 70 Amp