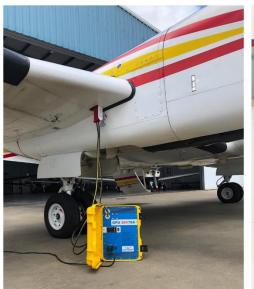

**GPU Lite 130** 

28VDC - 130 Amp

**GPU Lite 250** 

28VDC - 250 Amp

**GPU Lite 250R** 

28VDC - 250 Amp

**GPU Lite 500** 

The GPU Lite family are devices developed by **ENERCRAFT** to allow energy supply for a long time, mainly for maintenance or operational purposes, working as a continuous service power source.