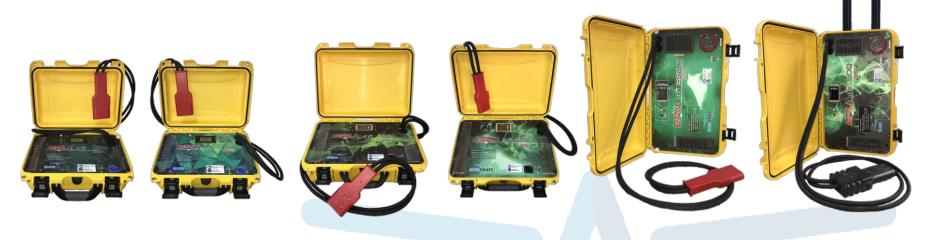

# Ultra-Starter **VARIANTS**

#### UST-2012*UAV*

12.0 VDC - 1500 Max Amp. / Peak GPU Mode = 7 Amps

#### **UST-2012LV**

12.0 VDC - 750 Max Amp. / Peak GPU Mode = 7 Amps

#### **UST-2012**

12.0 VDC - 1500 Max Amp. / Peak GPU Mode = 7 Amps

#### **UST-2030**

28.5 VDC - 1500 Max Amp. / Peak GPU Mode = 10 Amps

#### **UST-4030**

28.5 VDC - 2600 Max Amp. / Peak GPU Mode = 10 Amps

**ENERCRAFT** is pleased to report the success of the final testing of a unique Dual Solution, combining the best of our Ultra-Starters and the best of our GPUs Lite.