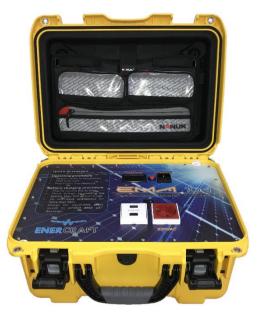

#### MEET EMA, OUR ENERGY MOBILE ASSISTANT

**EMA** is an innovaÈve energy storage equipment developed by **ENERCRAFT**, designed to provide its users with total autonomy and freedom, in order to accomplish any task that requires access to an energy source, regardless of their locaÈon.

EMA is a completely portable energy assistance equipment, and it was conceived with the purpose of offering a clean alternaève to those obsolete generators that require fossil fuels for their operaèon, and which cause emissions, noise and odors.

#### **ENERGY MOBILE ASSISTANT - PORTFOLIO**

**EMA 104** 

1kWh - LiFeMnPO4 400W Nom - 600W Peak

**EMA 110** 

1kWh - LiFeMnPO4 1000W Nom - 1500W Peak

**EMA 112** 

1kWh - LiFeMnPO4 1200W Nom - 1800W Peak LIGHT
HANDY
MULTITASK