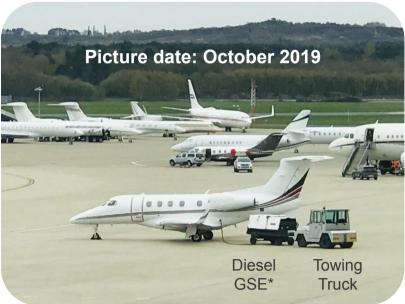

#### **REAL & COMMON CASE**

Aircraft: Embraer Phenom 300 Engines: Pratt & Whitney PW535E

\*GSE: Starter + GPU

- **✓** Starter + GPU capabilities
  - √ Clean Power
  - √ Innovative Technology
    - √ Fully Electrical
  - √ 100% EMISSION FREE