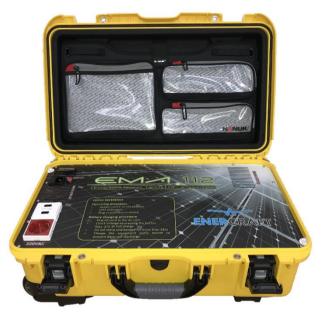

#### **ENERGY MOBILE ASSISTANT - PORTFOLIO**

**EMA 104** 

1kWh - LiFeMnPO4 400W Nom - 600W Peak

**EMA 110** 

1kWh - LiFeMnPO4 1000W Nom - 1500W Peak

**EMA 112** 

1kWh - LiFeMnPO4 1200W Nom - 1800W Peak LIGHT
HANDY
MULTITASK