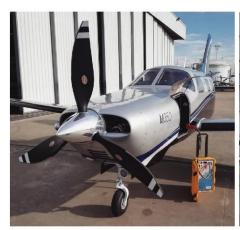

#### **OUR ULTRA - STARTER FAMILY**

ULTRA - STARTER is a device developed by **ENERCRAFT** to improve the engine start of UAVs, airplanes or helicopters, providing clean energy and a more efficient start, extending the life of the engine and being capable of operating in any weather and environmental condition.

The ULTRA - STARTER was developed by our technicians and engineers, to offer the latest technology in energy storage, combining the best of the Lithium batteries and the best of the Ultracapacitors.