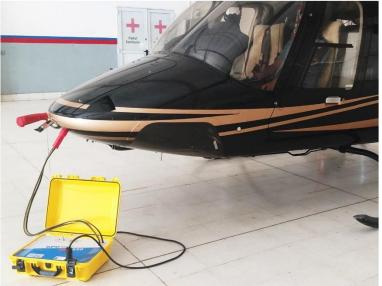

#### **OUR ULTRA - STARTER FAMILY**

ULTRA - STARTER is a device developed by **ENERCRAFT** to improve the engine start of UAVs, airplanes or helicopters, providing clean energy and a more efficient start, extending the life of the engine and being capable of operating in any weather and environmental condition.