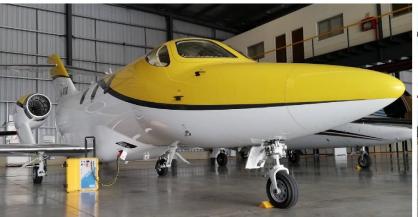

#### **OUR ULTRA - STARTER FAMILY**

ULTRA - STARTER is a device developed by **ENERCRAFT** to improve the engine start of UAVs, airplanes or helicopters, providing clean energy and a more efficient start, extending the life of the engine and being capable of operating in any weather and environmental condition.

The ULTRA - STARTER was developed by our technicians and engineers, to offer the latest technology in energy storage, combining the best of the Lithium batteries and the best of the Ultracapacitors.