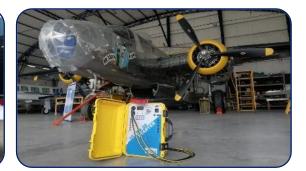

#### MEET EMA, OUR ENERGY MOBILE ASSISTANT

**EMA** is an innovaÈve energy storage equipment developed by **ENERCRAFT**, designed to provide its users with total autonomy and freedom, in order to accomplish any task that requires access to an energy source, regardless of their locaÈon.

EMA is a completely portable energy assistance equipment, and it was conceived with the purpose of offering a clean alternaève to those obsolete generators that require fossil fuels for their operaèon, and which cause emissions, noise and odors.