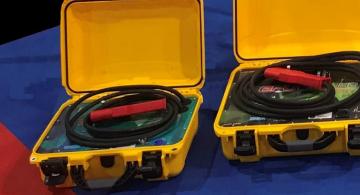

#### **OUR ULTRA - STARTER FAMILY**

ULTRA - STARTER is a device developed by **ENERCRAFT** to improve the engine start of UAVs, airplanes or helicopters, providing clean energy and a more efficient start, extending the life of the engine and being capable of operating in any weather and environmental condition.

The ULTRA - STARTER was developed by our technicians and engineers, to offer the latest technology in energy storage, combining the best of the Lithium batteries and the best of the Ultracapacitors.