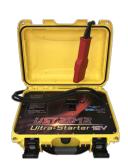

#### **OUR ULTRA - STARTER FAMILY**

ULTRA - STARTER is a device developed by **ENERCRAFT** to improve the engine start of UAVs, airplanes or helicopters, providing clean energy and a more efficient start, extending the life of the engine and being capable of operating in any weather and environmental condition.

The ULTRA - STARTER was developed by our technicians and engineers, to offer the latest technology in energy storage, combining the best of the Lithium batteries and the best of the Ultracapacitors.