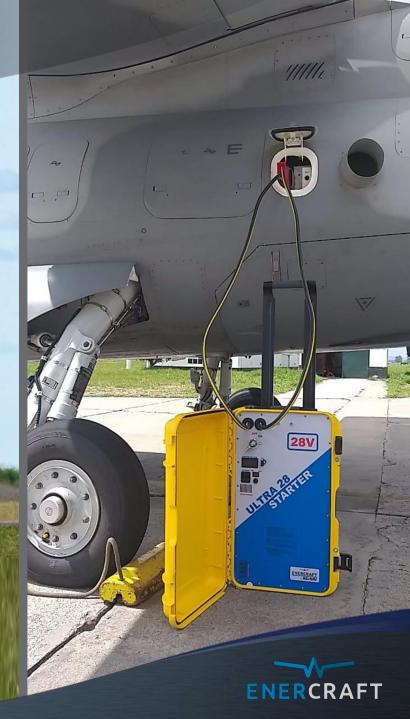

#### **OUR ULTRA - STARTER FAMILY**

ULTRA - STARTER is a device developed by **ENERCRAFT** to improve the engine start of UAVs, airplanes or helicopters, providing clean energy and a more efficient start, extending the life of the engine and being capable of operating in any weather and environmental condition.

The ULTRA - STARTER was developed by our technicians and engineers, to offer the latest technology in energy storage, combining the best of the Lithium batteries and the best of the Ultracapacitors.