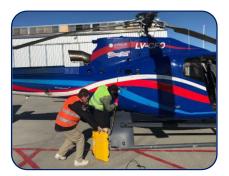

#### **OUR ULTRA - STARTER FAMILY**

ULTRA - STARTER is a device developed by **ENERCRAFT** to improve the engine start of UAVs, airplanes or helicopters, providing clean energy and a more efficient start, extending the life of the engine and being capable of operating in any weather and environmental condition.

The ULTRA - STARTER was developed by our technicians and engineers, to offer the latest technology in energy storage, combining the best of the Lithium batteries and the best of the Ultracapacitors.