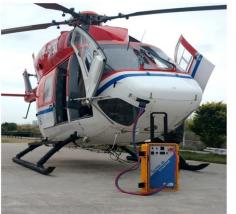

#### **UST-4030**

28.5 VDC - 2600 Max Amp. / Peak GPU Mode = 10 Amps

**ENERCRAFT** is pleased to report the success of the final testing of a unique Dual Solution, combining the best of our Ultra-Starters and the best of our GPUs Lite.

#### **READY FOR ORDER!**

- ✓ A unique dual connector (2 x 3 PIN NATO AN2551).
- ✓ Two separate and easily portable ENERCRAFT units.
- ✓ Use them together, or individually.
- Optimize you Ground Support Operations, minimizing costs.