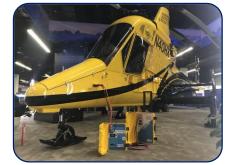

## **ENGINE STARTER & BATTERY CHARGER**

ENERCRAFT is pleased to announce
the recent product release of its
brand-new UST-2012UAV,
which is the most compact
Engine Starter + Battery Charger unit,
specifically developed to be used in most
types of UAVs!

With the UST-2012UAV, our Ultra-Starter family keeps on growing, and our Diversification Plan has definitely started!

UST - 2012UAV 12 VDC - 20Ah@10h 1500 Amp. Max Peak

28VDC - 35 Amp

**GPU Lite 70** 

28VDC - 70 Amp