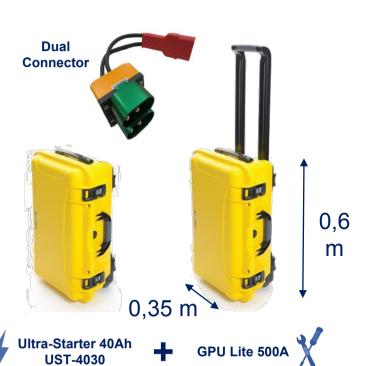

#### **UST-4030**

28.5 VDC - 2600 Max Amp. / Peak GPU Mode = 10 Amps

**ENERCRAFT** is pleased to report the success of the final testing of a unique Dual Solution, combining the best of our Ultra-Starters and the best of our GPUs Lite.

#### **READY FOR ORDER!**

- ✓ A unique dual connector (2 x 3 PIN NATO AN2551).
- ✓ Two separate and easily portable ENERCRAFT units.
- ✓ Use them together, or individually.
- Optimize you Ground Support Operations, minimizing costs.

#### **ENERCRAFT DUAL SOLUTION POSITIONING**

## Competitor

| CompeGtor      | SpecificaGon        | ENERCRAFT              |
|----------------|---------------------|------------------------|
| 400 - 600 Amps | DC OUTPUT           | 500 Amps               |
| 28V @2000 A    | Engine Start        | 28V @2600 A            |
| 1              | Units               | 2                      |
| NO             | Can serve 2 aircraÃ | YES                    |
| NO             | Portable on board   | YES                    |
| 240 Kg         | Weight              | 25 + 17 = <b>42 Kg</b> |

Additionally, **ENERCRAFT** solution is **30%** cheaper