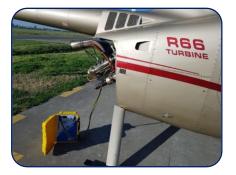

#### **OUR ULTRA - STARTER FAMILY**

ULTRA - STARTER is a device developed by **ENERCRAFT** to improve the engine start of UAVs, airplanes or helicopters, providing clean energy and a more efficient start, extending the life of the engine and being capable of operating in any weather and environmental condition.

The ULTRA - STARTER was developed by our technicians and engineers, to offer the latest technology in energy storage, combining the best of the Lithium batteries and the best of the Ultracapacitors.