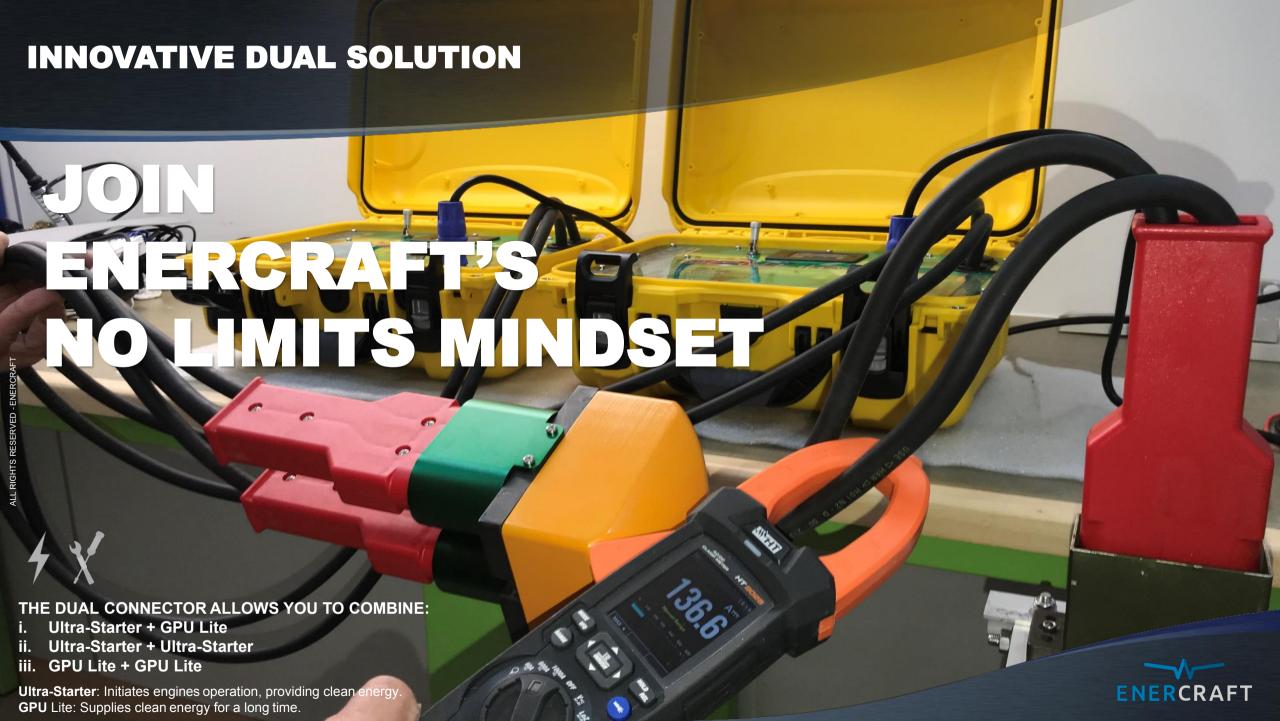

#### **UST-4030**

28.5 VDC - 2600 Max Amp. / Peak GPU Mode = 10 Amps

**ENERCRAFT** is pleased to report the success of the final testing of a unique Dual Solution, combining the best of our Ultra-Starters and the best of our GPUs Lite.

#### **READY FOR ORDER!**

- ✓ A unique dual connector (2 x 3 PIN NATO AN2551).
- ✓ Two separate and easily portable ENERCRAFT units.
- ✓ Use them together, or individually.
- Optimize you Ground Support Operations, minimizing costs.