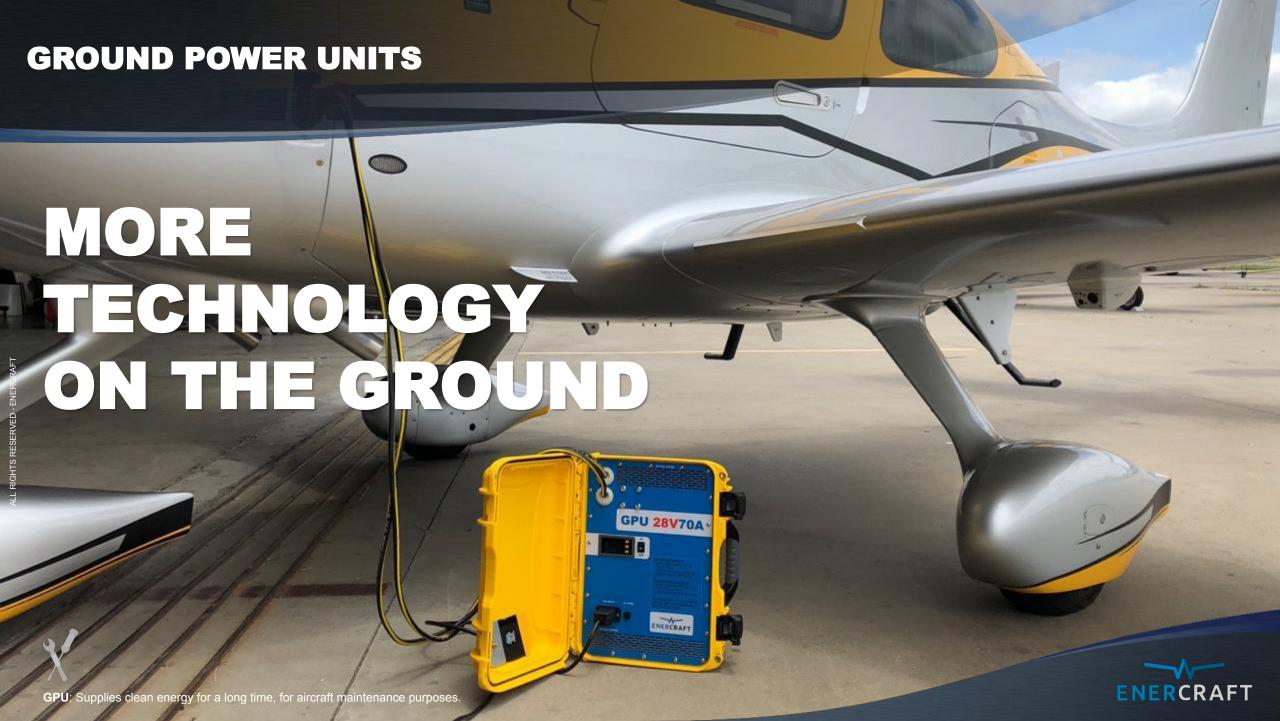

**GPU Lite 130** 

28VDC - 130 Amp

**GPU Lite 250** 

28VDC - 250 Amp

**GPU Lite 250R** 

28VDC - 250 Amp

**GPU Lite 500** 

The GPU Lite family are devices developed by **ENERCRAFT** to allow energy supply for a long time, mainly for maintenance or operational purposes, working as a continuous service power source.