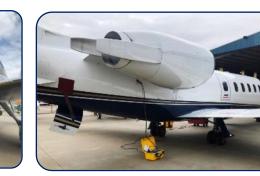

#### **REAL & COMMON CASE**

Aircraft: Embraer Phenom 300 Engines: Pratt & Whitney PW535E

\*GSE: Starter + GPU

- **✓** Starter + GPU capabilities
  - √ Clean Power
  - √ Innovative Technology
    - √ Fully Electrical
  - √ 100% EMISSION FREE