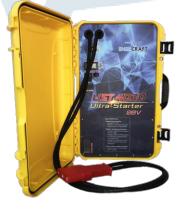

#### **OUR ULTRA - STARTER FAMILY**

ULTRA - STARTER is a device developed by **ENERCRAFT** to improve the engine start of UAVs, airplanes or helicopters, providing clean energy and a more efficient start, extending the life of the engine and being capable of operating in any weather and environmental condition.

The ULTRA - STARTER was developed by our technicians and engineers, to offer the latest technology in energy storage, combining the best of the Lithium batteries and the best of the Ultracapacitors.