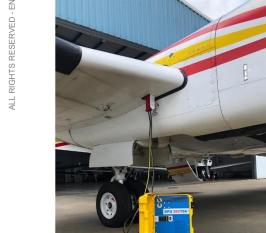

#### **OUR ULTRA - STARTER FAMILY**

ULTRA - STARTER is a device developed by **ENERCRAFT** to improve the engine start of UAVs, airplanes or helicopters, providing clean energy and a more efficient start, extending the life of the engine and being capable of operating in any weather and environmental condition.

The ULTRA - STARTER was developed by our technicians and engineers, to offer the latest technology in energy storage, combining the best of the Lithium batteries and the best of the Ultracapacitors.