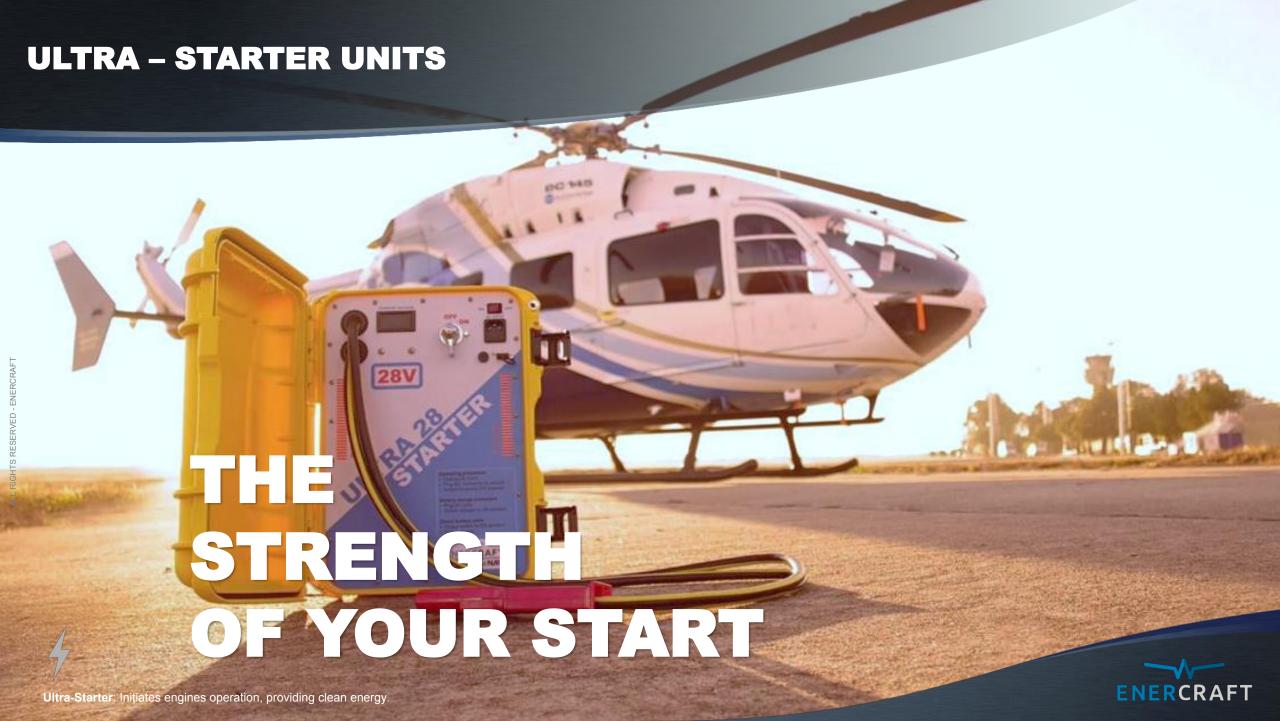

#### **OUR ULTRA - STARTER FAMILY**

ULTRA - STARTER is a device developed by **ENERCRAFT** to improve the engine start of UAVs, airplanes or helicopters, providing clean energy and a more efficient start, extending the life of the engine and being capable of operating in any weather and environmental condition.

The ULTRA - STARTER was developed by our technicians and engineers, to offer the latest technology in energy storage, combining the best of the Lithium batteries and the best of the Ultracapacitors.