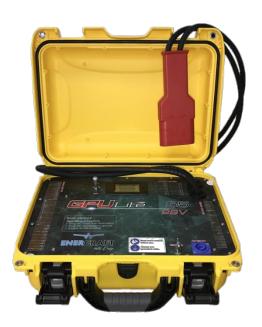

## 28.5V GPU Lite 35

The GPU Lite 35 is a device developed by **ENERCRAFT** to allow energy supply for a long time, mainly for aircraft maintenance or operational purposes, working as a continuous service power source. The equipment must be plugged in (AC cable) to a properly grounded outlet, and connected to the aircraft through the external DC power connector.

| SPECIFICATIONS    | GPU Lite 35                                        |
|-------------------|----------------------------------------------------|
| AC INPUT          | Single Phase<br>90-264 Vac, Freq. 47/63 Hz         |
| DC OUTPUT         | 28.5 ± 0.5 Volts<br>35 Amp Nominal, 40 Amp Maximum |
| TEMPERATURE RANGE | - 20° C ↔ 60° C                                    |
| DIMENSIONS        | 401 mm x 307 mm x 173 mm                           |
| WEIGHT            | 7 kg (including cable and AN2551)                  |
| CABLE             | 1.5 mts Standard 3 PINS NATO AN2551 (35mm²)        |
| PROTECTION        | Electronic sensors & Fuses                         |
| COOLING           | Cooling air system integrated into the equipment   |

## **MAIN FEATURES**

1 Incorporates the latest technology

ENERCRAFT patented design
The most innovative GPU
Compact and portable
The most reliable components

2 Full data display

Voltage
Output current

**3** Protective Case

Reliable waterproofing NANUK®'s patented latching system Robust and Impact resistant Modern design

4 Portable equipment

Lightweight unit
One-handed operation
Spring loaded handle
Reinforced metal padlock holes