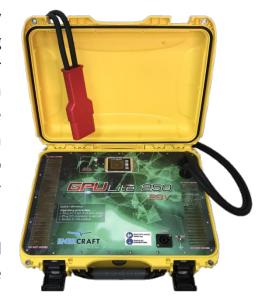

## 28.5V GPU Lite 250

The GPU Lite 250 is a device developed by **ENERCRAFT** to allow energy supply for a long time, mainly for aircraft maintenance or operational purposes, working as a continuous service power source. The equipment must be plugged in (AC cable) to a properly grounded outlet, and connected to the aircraft through the external DC power connector.

## **MAIN FEATURES**

1 Incorporates the latest technology

ENERCRAFT patented design
The most innovative GPU
Compact and portable
The most reliable components

2 Full data display

Voltage
Output current

**3** Protective Case

Reliable waterproofing NANUK®'s patented latching system Robust and Impact resistant Modern design

4 Portable equipment

Lightweight unit
One-handed operation
Spring loaded handle
Reinforced metal padlock holes