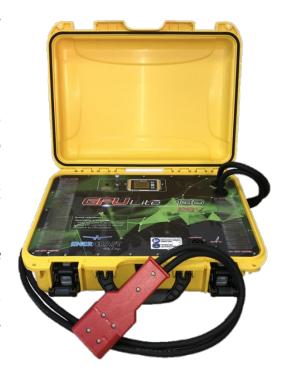

## 28.5V GPU Lite 130

The GPU Lite 130 is a device developed by **ENERCRAFT** to allow energy supply for a long time, mainly for aircraft maintenance or operational purposes, working as a continuous service power source. The equipment must be plugged in (AC cable) to a properly grounded outlet, and connected to the aircraft through the external DC power connector.

## **MAIN FEATURES**

1 Incorporates the latest technology

ENERCRAFT patented design
The most innovative GPU
Compact and portable
The most reliable components

2 Full data display

Voltage
Output current

**3** Protective Case

Reliable waterproofing NANUK®'s patented latching system Robust and Impact resistant Modern design

4 Portable equipment

Lightweight unit
One-handed operation
Spring loaded handle
Reinforced metal padlock holes