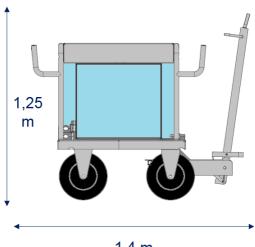

## Competitor

1,4 m

| COMPETITOR     | Specification        | ENERCRAFT              |  |
|----------------|----------------------|------------------------|--|
| 400 - 600 Amps | DC OUTPUT            | 500 Amps               |  |
| 28V @ 2000 A   | Engine Start         | 28V @ 2600 A           |  |
| 1              | Units                | 2                      |  |
| NO             | Can serve 2 aircraft | YES                    |  |
| NO             | Portable on board    | YES                    |  |
| 240 Kg         | Weight               | 25 + 17 = <b>42 Kg</b> |  |