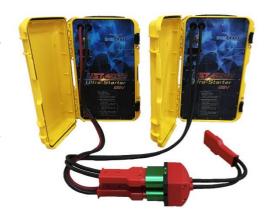

**ENERCRAFT** is pleased to report the success of the final testing of our unique Dual Solution, combining the best of our Ultra-Starters and the best of our GPUs Lite.

#### **READY FOR ORDER!**

- ✓ A unique Dual Connector (2 x 3 PIN NATO AN2551).
- ✓ Two separate and easily portable ENERCRAFT units.
- ✓ Use them together, or individually.
- ✓ Optimize you Ground Support Operations, minimizing costs.

## **ENERCRAFT DUAL SOLUTION POSITIONING**