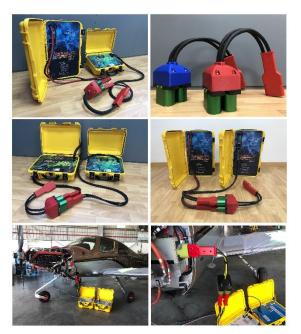

**ENERCRAFT** is pleased to report the success of the final testing of our unique Dual Solution, combining the best of our Ultra-Starters and the best of our GPUs Lite.

#### **READY FOR ORDER!**

- ✓ A unique Dual Connector (2 x 3 PIN NATO AN2551).
- ✓ Two separate and easily portable ENERCRAFT units.
- ✓ Use them together, or individually.
- ✓ Optimize you Ground Support Operations, minimizing costs.

#### TRY OUR DUAL SOLUTION WITH 2 x ULTRA-STARTERS

#### TRY OUR DUAL SOLUTION WITH 2 x GPUs Lite