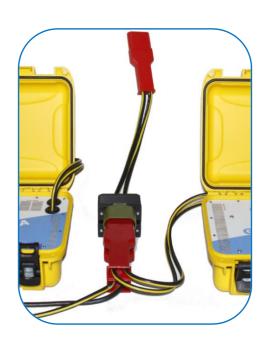

#### **READY FOR ORDER!**

- ✓ A unique Dual Connector (2 x 3 PIN NATO AN2551).
- ✓ Two separate and easily portable ENERCRAFT units.
- ✓ Use them together, or individually.
- ✓ Optimize you Ground Support Operations, minimizing costs.