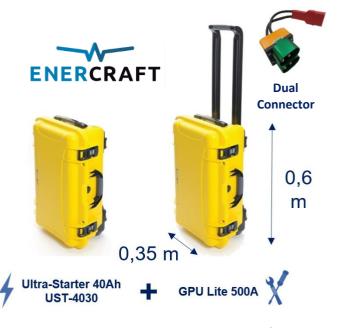

# THE MOST INNOVATIVE DUAL SOLUTION ULTRA-STARTER + GPU Lite

**ENERCRAFT** is pleased to report the success of the final testing of our unique Dual Solution, combining the best of our Ultra-Starters and the best of our GPUs Lite.

#### **READY FOR ORDER!**

- ✓ A unique Dual Connector (2 x 3 PIN NATO AN2551).
- ✓ Two separate and easily portable ENERCRAFT units.
- ✓ Use them together, or individually.
- ✓ Optimize you Ground Support Operations, minimizing costs.