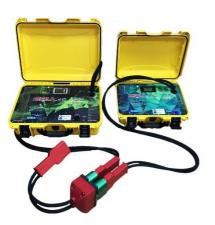

#### TRY OUR DUAL SOLUTION WITH 2 x ULTRA-STARTERS

#### **INCREASE YOUR ENGINE STARTING CAPABILITIES**

Please, remember that you have full flexibility to combine any of the **ENERCRAFT** units, also two Ultra-Starters if you have a specific requirement and you need additional peak current for starting an unusually powerful engine, or to perform other operational activities, as carrying out compressor washes.